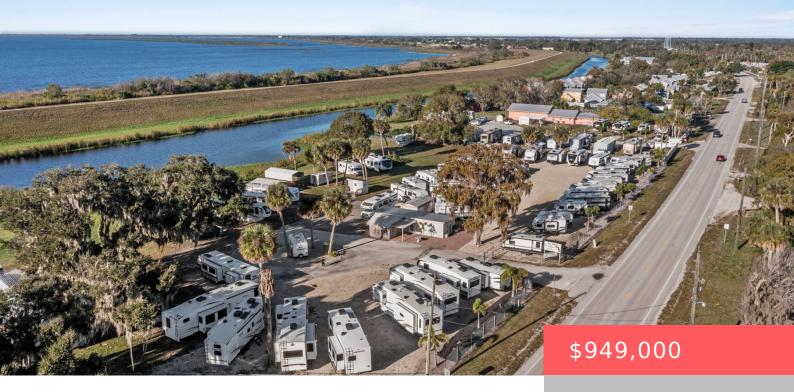

## 4558 US-441, OKEECHOBEE, FL, 34974

https://comwire.com

Approximately 4 acres of commercially zoned waterfront land with 616 feet of water frontage on the Rim Canal with access to Lake Okeechobee. The site is currently used as an RV Dealership. There is approximately 400' feet of frontage on US 441. Access to Lake Okeechobee is from the S-193 boat lock at Taylor Creek, <u>+ Read More</u>