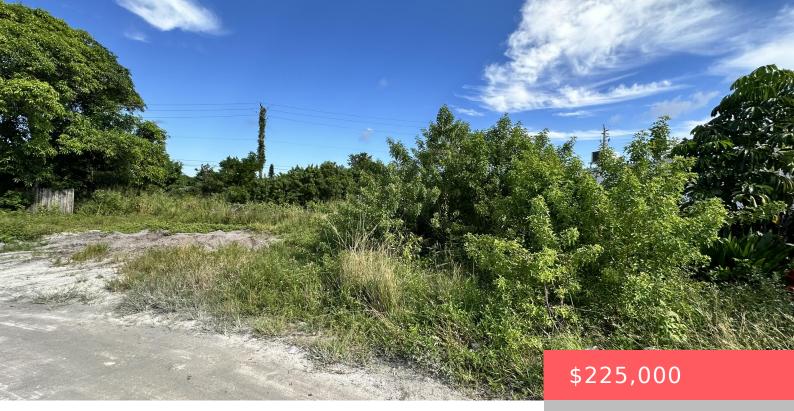

#### 4561 HAIRLAND DR, WEST PALM BEACH, FL 33415, USA

https://comwire.com

Prime vacant land conveniently located in the heart of West Palm Beach! This .26-acre lot is zoned for multifamily, making it perfect for building a duplex. Ideal for investors or developers looking to capitalize on the high demand for housing in this growing area. The property offers easy access to major highways, shopping, dining, and

# Site Details

Lot SqFt: 11217.00 Improvements: None Front Exp: South Lot Dimensions: 100.0 ft x 123.0 ft

Utilities On Site: None

**Lot Description:** 1/4 to 1/2 Acre,Shell Rock Road,Treed Lot

Roads: City/County Maint.,No Access Road Ground Cover: Brush,Weeds Soil Type: Dirt,Sand