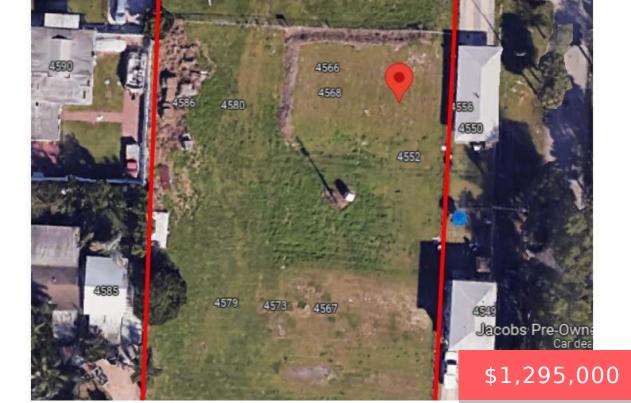

# 4562 CAMBRIDGE STREET, LAKE WORTH, FL, 33463

https://comwire.com

Lot has been subdivided in 12 buildable lots. The lot has been cleared and partially filled to the final slab elevation. Two houses were built previously and the drawings for these homes may be available. Lots of time and expenses already incurred, so you as an investor can take advantage of this and hit the ground + Read More

#### **Site Details**

**Acres:** 0.69 **Lot SqFt:** 30000.00

Lot Frontage: 150.00 Improvements: Cleared, Demucked, Fenced, Filled, Street

Light

**Utilities On Site:** Electric, Public Front Exp: North

Water

**Lot Description:** < 1/4 Acre, Paved **Roads:** City/County Maint., Legal Access Road, Paved

Road.Public Road.Zero Lot

**Ground Cover: Other** 