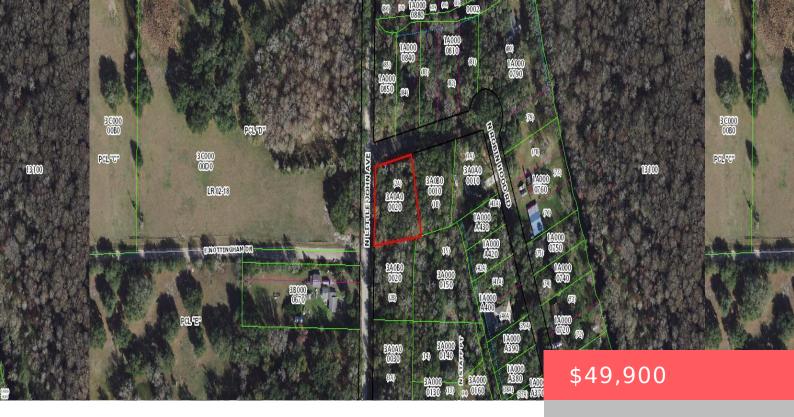

# 457 N LITTLE JOHN AVE, INVERNESS, FL 34450, USA

https://comwire.com

VERY NICE SIZE CORNER LOT OVER HALF AN ACRE (PROPERTY SIZE IS .60 OF AN ACRE, LAND MEASUREMENTS ARE APPROX), READY FOR NEW OWNER TO BUILD. NOT FAR FROM LOCAL SHOPPING AND DINING. JUST GO AND SHOW, PLEASE USE GPS.

### **Site Details**

**Lot SqFt:** 26252.00 **Lot Dimensions:** 150 X 175

Improvements: NoneUtilities On Site: Electric, Public Water, SewerFront Exp: WestLot Description: 1/2 to < 1 Acre, Public Road</th>

**Roads:** Paved, Public **Ground Cover:** Brush, Other