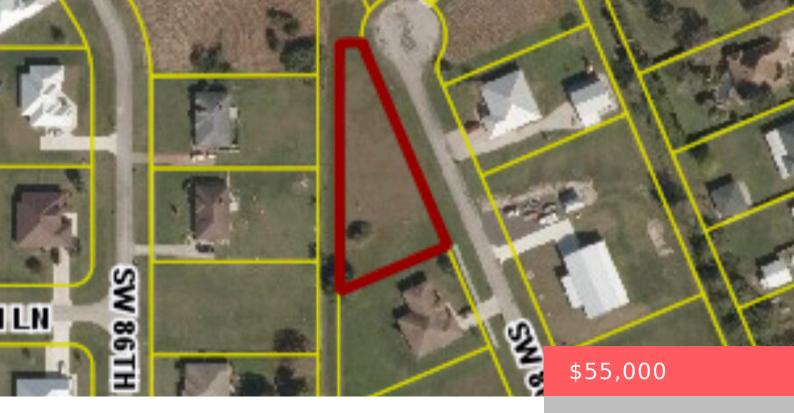

# 459 SW 86TH TERRACE, OKEECHOBEE, FL 34974, USA

https://comwire.com

 $\sim$  EDGEWATER ACRES  $\sim$  Come build your forever home on this .51 acre lot. Edgewater Acres is a very desirable, quiet, family friendly neighborhood. Don't miss this opportunity to build your dream home!

### **Site Details**

Lot SqFt: 22124.00 Improvements: Cleared

Utilities On Site: None Front Exp: West

**Lot Description:** 1/2 to < 1 Acre **Roads:** Paved, Private Road

**Ground Cover:** Other, Weeds **HOA Fee/Month:** \$25