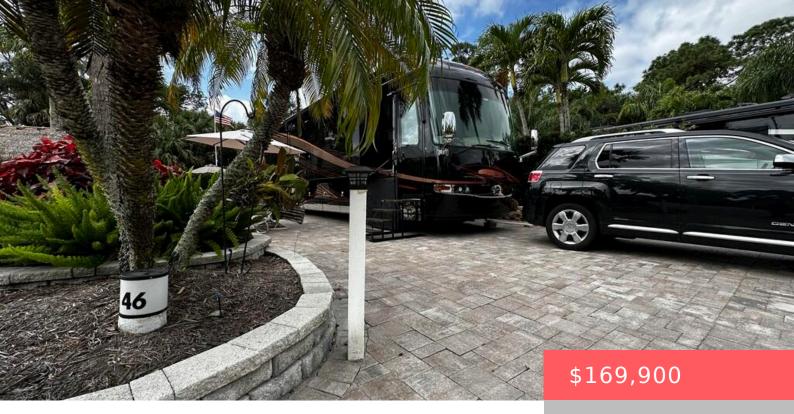

# 48 NW BOUNDARY DR, PORT ST. LUCIE, FL 34986, USA

https://comwire.com

Beautiful paver lot just waiting for your finishing touches! Plenty of room for a 45′ coach, vehicle and golf cart. This preserve lot is plumbed and ready for an added kitchen and plenty of room for a tiki addition! Few lots without tikis already have a paver base! Northern exposure is great to keep the