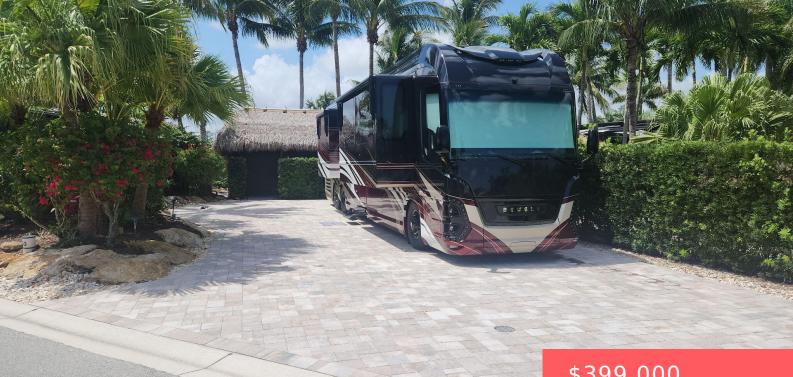

### 460 FOURSOME LANE, PORT SAINT LUCIE, FL, 34986

https://comwire.com

Beautiful corner pavered lot at the Motorcoach Resort of St Lucie West. Located on the golf course (14th hole) with a totally updated tiki with an amazing galley kitchen with granite counters and stainless steel appliances, Full size refrigerator, dishwasher, range, microwave, and grill. Large seating area with plenty of seating included. Tiki has electric + Read More

### \$399,000

**Basics** 

Comwire last checked: 9:24 am on April 11, 2025 Days on Comwire: 9 Listing Office Id: 801574 Est. Taxes: \$4,414.86 For Sale: No Listing Office Name: Pro-Net Realty LLC

Listing updated: April 10, 2025 at 10:04 pm