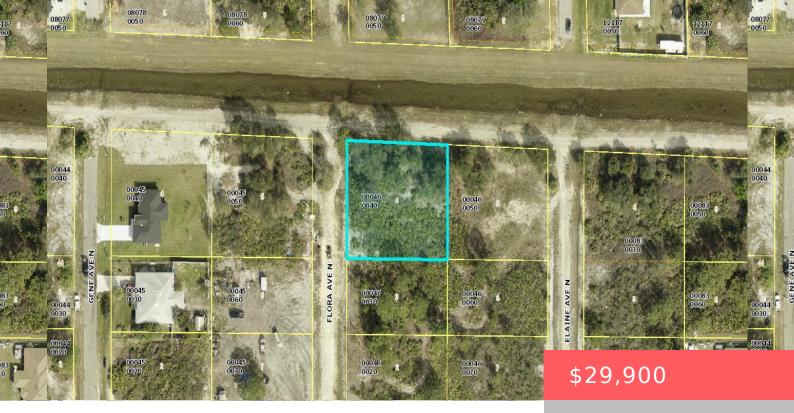

## 4606 FLORA AVE N, LEHIGH ACRES, FL 33971, USA

https://comwire.com

BUILD YOUR CUSTOM HONE ON THIS OVERSIZED .384 CORNER CANAL LOT WITH NEIGHBORING HOMES NEARBY.PLEASE VERIFY ACCURACY AND AVAILABILITY OF ALL UTILITIES

## Site Details

Acres: 0.38 Improvements: None Waterfront Details: Interior Canal View: Canal,Garden Roads: County Road Special Info: Platted Lot SqFt: 16707.00 Utilities On Site: None Front Exp: Northwest Lot Description: 1/4 to 1/2 Acre Ground Cover: Other