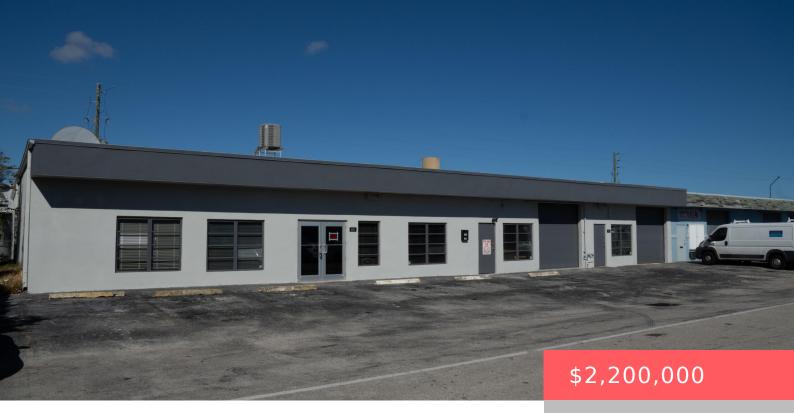

## 461 27TH STREET, POMPANO BEACH, FL, 33064

https://comwire.com

For Sale: 8,000 SF Office/Warehouse in East Coast Industrial ParkExceptional opportunity to acquire a fully upgraded 8,000 SF office/warehouse in East Coast Industrial Park, Pompano Beach. Featuring 2,000 SF and 6,000 SF spaces,11'-4" ceiling height, five grade-level overhead doors, and 900 SF of air-conditioned office space. The property includes 400 Amps/3 Phase and 600 Amps/Single + Read More • Active

## Basics

Comwire last checked: 11:08 am on JanuaryListing updated: January 16, 2025 at 9:45 pmDays on Comwire: 42Year built: 1969Status: ActiveListing Office Id: 276730159Date added: December 07, 2024 at 11:42 amBuilding size (SF): 9164.00 sq ftLot size: 0.24 sq ftFor Sale: YesFor Lease: NoListing Office Name: Riddle & Co.

## **Building Details**

| Type: Industrial                                    | <b>Building Type:</b> Automotive, Commercial, Free<br>Standing, Industrial, Manufacturing-Light |
|-----------------------------------------------------|-------------------------------------------------------------------------------------------------|
| Stories: 1.0                                        | Heating: Other                                                                                  |
| Construction: Block, CBS, Concrete                  | Floor covering: Concrete, Vinyl Floor                                                           |
| Roof: Steel Joist                                   | Real Estate Taxes: \$27,334                                                                     |
| <b>Tax Year:</b> 2024                               | Cooling: Central                                                                                |
| <b>Docs Available:</b> Enviro. Audit-<br>PH1,Survey | Info Available: Photos                                                                          |