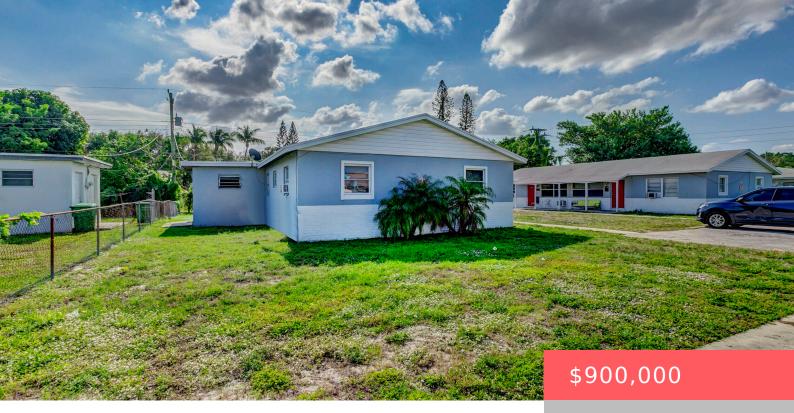

## **461 SILVER BEACH ROAD, RIVIERA BEACH,** FL, 33403

https://comwire.com

\*\*This investment opportunity features two side-by-side duplexes in the rapidly growing Riviera Beach area. A total of four incomeproducing units with existing tenants and significant upside potential through rental increases.\*\* Two Adjacent Duplexes being sold together. (Four Units Total) (\$225,000 per door) Each unit features two bedrooms and one bathroom with washer/Dryer Hookups -Each unit

+ Read More

• 2 beds

- 1 bath
- Quad Plex
- Active

## Basics

Comwire last checked: 9:06 am on April 13, Listing updated: March 12, 2025 at 8:11 pm 2025 **Year built:** 1964 Days on Comwire: 39 Listing Office Id: 276658635 Status: Active Date added: March 04, 2025 at 6:37 pm Bedrooms: 2 beds HOA Dues \$: \$0 Bathrooms: 1 bath Est. Taxes: \$5,704,79 For Sale: No For Lease: No SqFt Living: 3360.00 sq ft SqFt Total: 3876.00 sq ft Listing Office Name: The Keyes Company