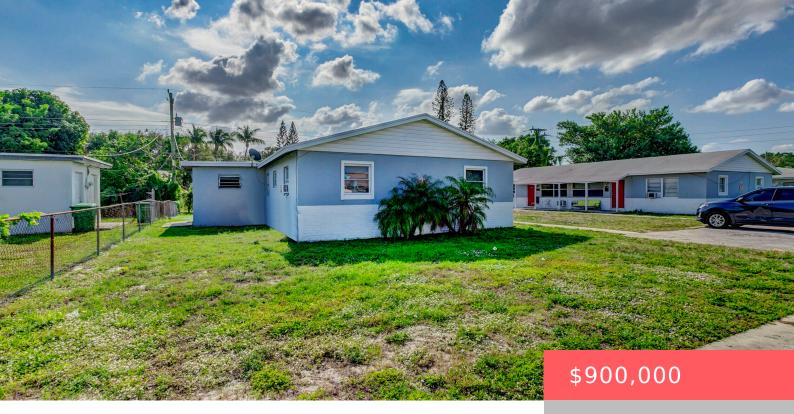

## **461 SILVER BEACH ROAD, RIVIERA BEACH,** FL, 33403

https://comwire.com

\*\*\*ROOF 2025\*\* Owner to have NEW Roof Installed prior to closing\*\* \*\*This investment opportunity features two side-by-side duplexes in the rapidly growing Riviera Beach area. 2 Duplexes being sold together.461 silver beach Parcel # 56434228350410020MLS#: RX-11068125 &451 silver beach parcel # 56434228350410030MLS#: RX-11068096. A total of four income-producing units with existing tenants and significant upside

## • 2 beds

- 1 bath
- Quad Plex
- Active

## Basics

Comwire last checked: 6:41 pm on June 09, Listing updated: May 28, 2025 at 8:06 pm 2025 Days on Comwire: 16 **Year built:** 1964 Status: Active Listing Office Id: 276658635 Date added: May 24, 2025 at 12:33 pm Bedrooms: 2 beds Bathrooms: 1 bath HOA Dues \$: \$0 Est. Taxes: \$5,704,79 For Sale: No SqFt Living: 3360.00 sq ft For Lease: No SqFt Total: 3876.00 sq ft Listing Office Name: The Keyes Company