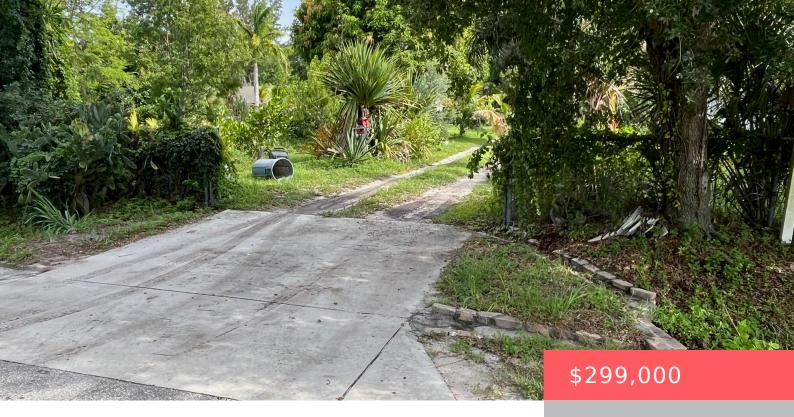

# 4615 EVANS LN, WEST PALM BEACH, FL 33415, USA

https://comwire.com

Exceptional Lot with Prime Access Near Southern BlvdUnlock the potential of this exceptional vacant lot located near Palm Beach International Airport (PBI). Offering an enviable position for constructing your dream home, this property is ready for connection to public water and a septic system. Its proximity to Southern Blvd ensures you're just moments away from + Read More

#### **Site Details**

**Acres:** 0.61 **Lot SqFt:** 26572.00

Improvements: Fenced Utilities On Site: None

Front Exp: South Lot Description: 1/2 to < 1 Acre

**Roads:** Paved **Ground Cover:** Grassed,Other

Soil Type: Dirt, Sand