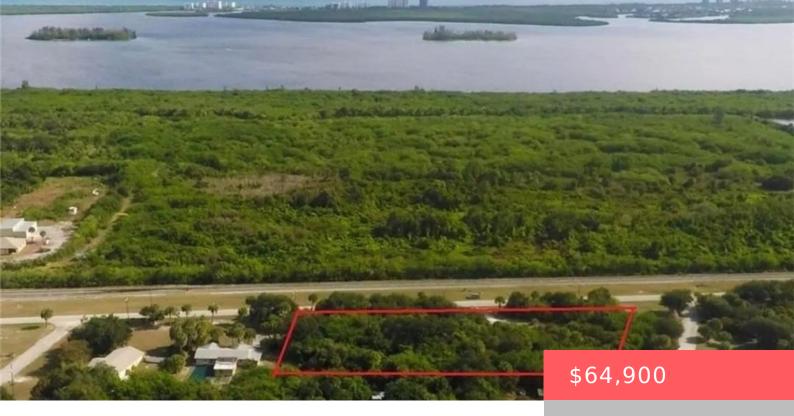

# 4647 OLD DIXIE HWY HIGHWAY, FORT PIERCE, FL, 34946

https://comwire.com

Beautiful and spacious 0.5-acre lot located just steps from the water. This prime piece of land is cleared, leveled, and ready for your dream home. Enjoy a peaceful setting with nearby access to boating, fishing, and nature, all while being close to shops, restaurants, and major roads. Perfect for building a custom home in a