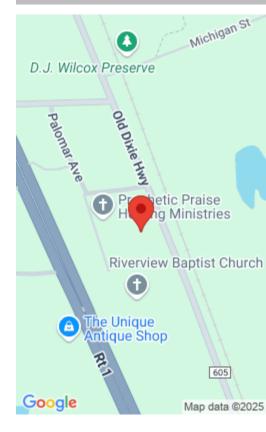

# 4647 OLD DIXIE HWY HIGHWAY, FORT PIERCE, FL, 34946

https://comwire.com

Beautiful and spacious 0.5-acre lot located just steps from the water. This prime piece of land is cleared, leveled, and ready for your dream home. Enjoy a peaceful setting with nearby access to boating, fishing, and nature, all while being close to shops, restaurants, and major roads. Perfect for building a custom home in a