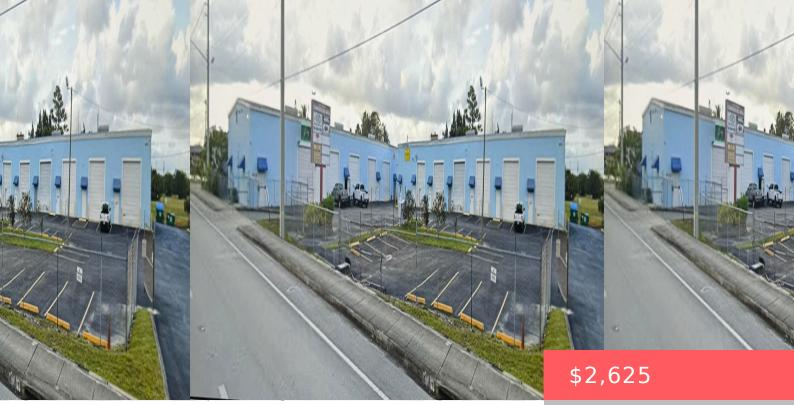

## 4655 SOUTHERN BOULEVARD, WEST PALM BEACH, FL, 33415

https://comwire.com

1500 to 3000 Square ft Available. Price does not include CAM. Price is \$21 plus CAM

- Active
- 20400.00 sq ft

## Basics

Listing updated: June 02, 2025 at 2:23 pmDays on Comwire: 6Year built: 1974Status: ActiveListing Office Id: 404692Date added: June 01, 2025 at 6:03 pmBuilding size (SF): 20400.00 sq ftLot size: 1.70 sq ftFor Sale: NoFor Lease: YesListing Office Name: Partnership Realty Inc.

## **Building Details**

Type: Industrial Stories: 1.0 Floor covering: Other Real Estate Taxes: \$40,129.20 Cooling: None Info Available: None Building Type: Warehouse Heating: No Heat Roof: Aluminum Tax Year: 2024 Docs Available: None