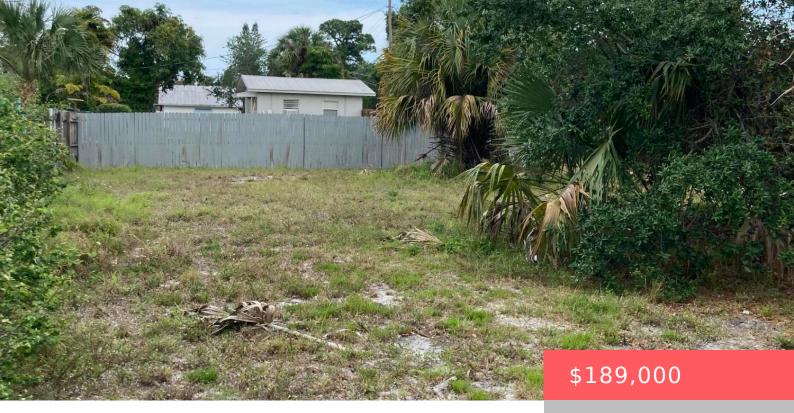

## 4669 SE MAY AVE, STUART, FL 34997, USA

https://comwire.com

Buildable 50×100 Lot in Port Salerno CRA DistrictUsage Questions?Growth Management at Martin County Offices

**Basics** 

Status: ActiveDate added: Added 2 months agoFor Sale: NoListing Office Name: Manatee Real Estate Treasure Coast

## Site Details

Lot SqFt: 4959.00 Utilities On Site: Public Water Lot Description: < 1/4 Acre Ground Cover: Grassed Improvements: Cleared Front Exp: West Roads: City/County Maint.

**Building Details** 

Type: Single Family Detached