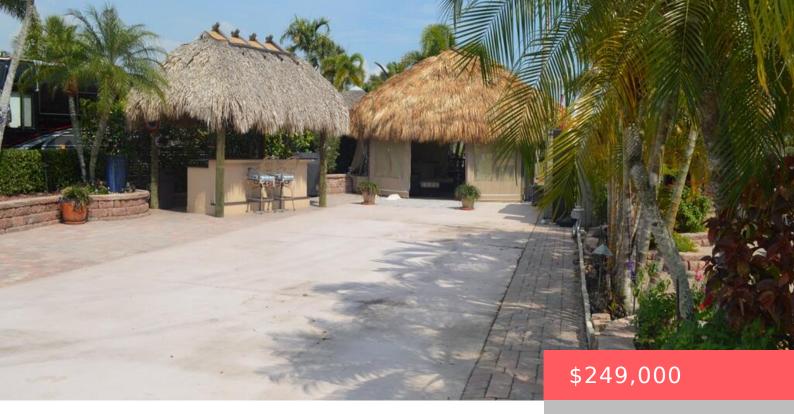

# 469 NW SANDTRAP LN, PORT ST. LUCIE, FL 34986, USA

https://comwire.com

Reduced and priced right! Golf and waterfront fountain views only start to describe this large lot with two tikis! Smooth blend of cement and pavers in all the right places! The larger tiki allows room for entertaining or spacious relaxing was just rethatched! Isinglass shades keep the elements out for everyday use! Nice extended area