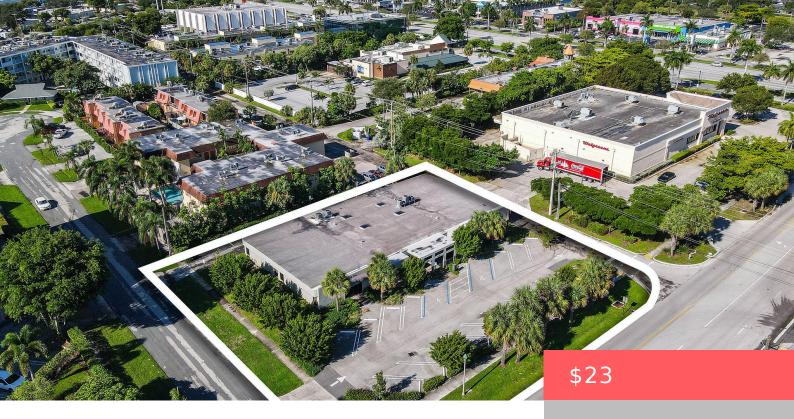

## 469 SPENCER DRIVE, WEST PALM BEACH, FL, 33409

https://comwire.com

Stand alone flex office building for lease, just minutes from I-95 & Palm Beach Lakes Blvd in West Palm Beach. Buildout includes private offices, conference rooms, workstations, lounge areas, flexible meeting zones, kitchen, restrooms, and ample parking. Perfect for professional, creative, or flex uses, with the option to divide into three self-contained office areas for

+ Read More

- Active
- 8840.00 sq ft

## **Basics**

Comwire last checked: 2:11 pm on April 06, Listing updated: February 17, 2025 at 3:26

pm

2025

**Days on Comwire:** 150 **Year built:** 1980

Status: Active Listing Office Id: pb802465

Date added: November 06, 2024 at 9:24 pm Building size (SF): 8840.00 sq ft

**Lot size: 0.60** sq ft **For Sale:** No

For Lease: Yes Listing Office Name: Douglas Elliman

## **Building Details**

**Type:** Office **Building Type:** Commercial Condo, Free Standing, Income,

Medical, Office/Professional, Office/Retail, Office/Warehouse,

Other

**Stories:** 1.0 **Heating:** Central Building, Other