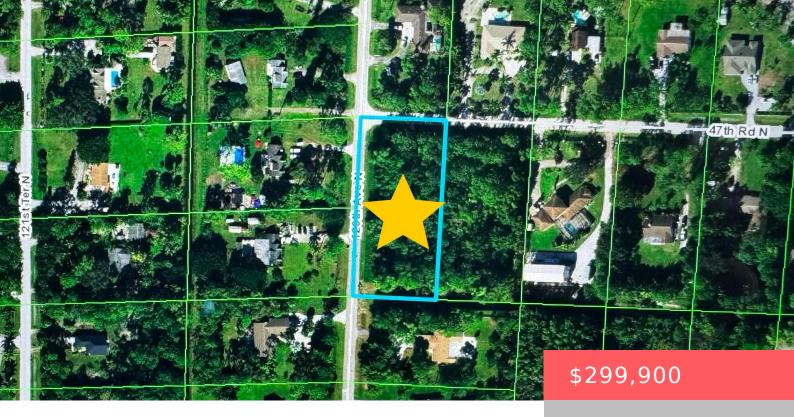

### 47 ROAD, THE ACREAGE, FL, 33411

https://comwire.com

BUILD YOUR DREAM HOME ON THIS 1.3135 ACRE HIGH & DRY CORNER LOT. TONS OF PINE TREES. CLOSE TO ALL YOUR SHOPPING & DINING NEEDS. MINS TO FLORIDA TPK & ALL MAJOR HOSPITALS.

#### **Site Details**

Lot SqFt: 57216.00 Improvements: None

Utilities On Site: None Front Exp: West

**Lot Description:** 1 to < 2 Acres **Roads:** City/County Maint.

Ground Cover: Brush,Other Special Info: Agricultural Exempt