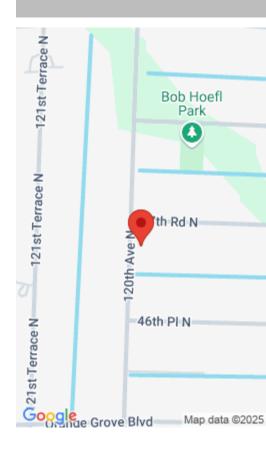

### 47 ROAD, THE ACREAGE, FL, 33411

https://comwire.com

BUILD YOUR DREAM HOME ON THIS 1.3135 ACRE HIGH & DRY CORNER LOT. TONS OF PINE TREES. CLOSE TO ALL YOUR SHOPPING & DINING NEEDS. MINS TO FLORIDA TPK & ALL MAJOR HOSPITALS.