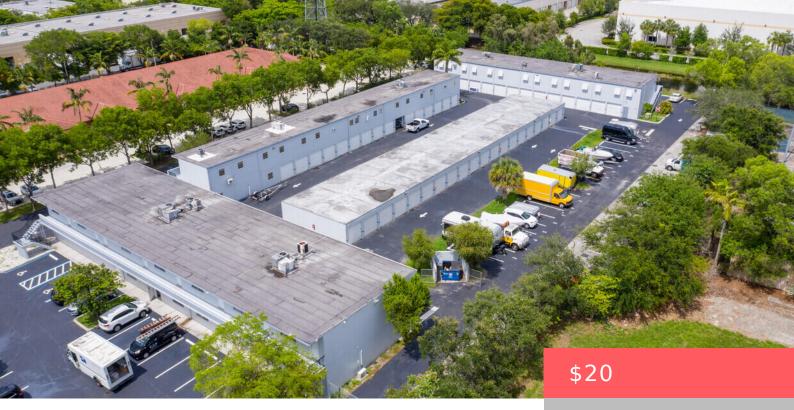

## 4700 HIATUS ROAD, SUNRISE, FL, 33351

https://comwire.com

Located in the heart of Sunrise Industrial Park, Unit 257 offers an excellent opportunity for businesses seeking an efficient and convenient office location. This second-floor space spans 635 square feet and is open space, providing a functional layout for a variety of business needs. With electric included in the rent, you can enjoy a hassle-free <u>+ Read More</u> • Active

• 54789.00 sq ft

Year built: 1985 Listing Office Id: 404030 Building size (SF): 54789.00 sq ft For Sale: No Listing Office Name: Shepard Realty