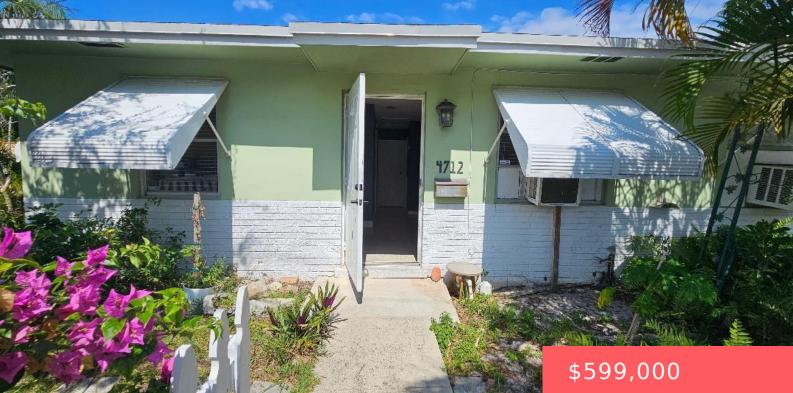

## 4710 SPRUCE AVENUE, WEST PALM BEACH, FL, 33407

https://comwire.com

CORNER DUPLEX WITH CARPORT ON ONE SIDE AND OFF STREET PARKING FOR THE OTHER UNIT. FENCED YARD WITH MANGO AND OTHER FRUIT TREES, THE ROOF IS LESS THAN 5 YEARS OLD, 2 NEW CENTRAL AC ON EACH SIDE. NEWLY REMODELED BATHROOM ON ONE SIDE. WELL MAINTAINED FULLY OCCUPIEDPROPERTY WITH LOTS OF UPGRADES

## Basics

Comwire last checked: 4:02 pm on April 14, Listing updated: March 07, 2025 at 7:03 pm 2025 Days on Comwire: 38 **Year built:** 1958 Status: Active Listing Office Id: 276533552 Date added: March 06, 2025 at 7:41 pm Bedrooms: 1 bed Bathrooms: 1 bath HOA Dues \$: \$1 Est. Taxes: \$7,459,47 For Sale: No For Lease: No SqFt Living: 1100.00 sq ft SqFt Total: 1342.00 sq ft Listing Office Name: United Realty Group, Inc