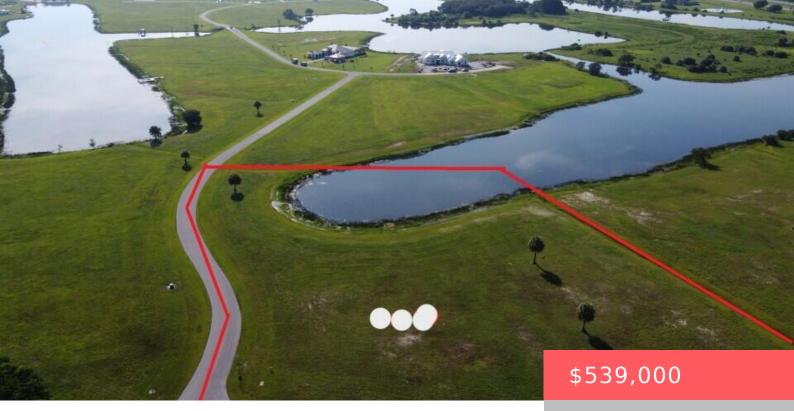

## 4750 SW PENTALAGO PL, PALM CITY, FL 34990, USA

https://comwire.com

Lakefront Lot #29 at Pentalago in Palm City. Roughly 3.5 acres upland and 1.5 acres submerged. A residential lake community designed for tournament water skiing. 5 interconnected lakes with 42 lakefront lots. Upland varies by lot, average upland is 3+/-acres with 2+/- acres of water. (5 Acres total) Where living means every day is summer...

## Site Details

| Lot SqFt: 181783.00         | Improvements: Cleared, Drainage        |
|-----------------------------|----------------------------------------|
| Utilities On Site: Electric | Waterfrontage: 450                     |
| Waterfront Details: Lake    | Front Exp: North                       |
| View: Lake                  | <b>Lot Description:</b> 3 to < 5 Acres |
| Roads: Private Road         | Ground Cover: Grassed                  |
| HOA Fee/Month: \$200        |                                        |