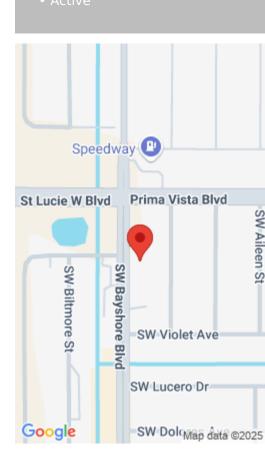

#### 481 SW BAYSHORE BLVD, PORT ST. LUCIE, FL 34983, USA

https://comwire.com

Welcome to this nice cleared, paved and fenced spacious lot of 0.23 acres. Located close to Saint Lucie West, close proximity all restaurants, shopping, and entertainment needs! This beautiful lot is spacious to build on. Don't miss out!