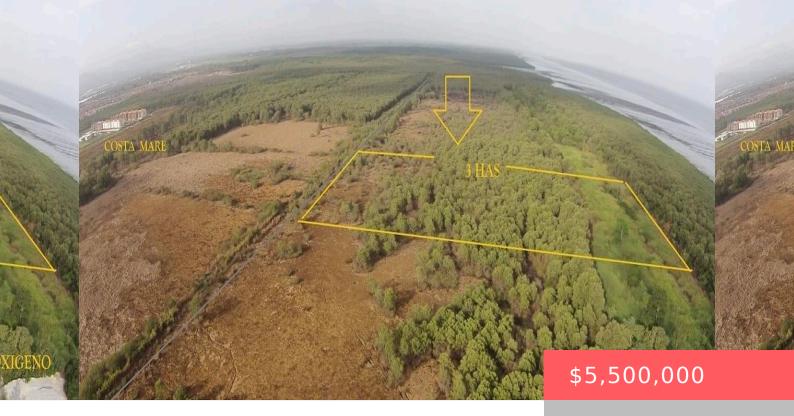

#### GASES INDUSTRIALES, CALLE 317 317, PANAMÁ, PROVINCIA DE PANAMÁ, PANAMA

https://comwire.com

This is your opportunity to own 3 ACRES of land in Panama City, Panama! The land is zoned Residential. You can build single family homes OR multifamily...the choice is yours. The land is just 3.8 miles to Tocumen International Airport. And the best part....only 0.4 miles to the beach! The opportunities are endless...call today for