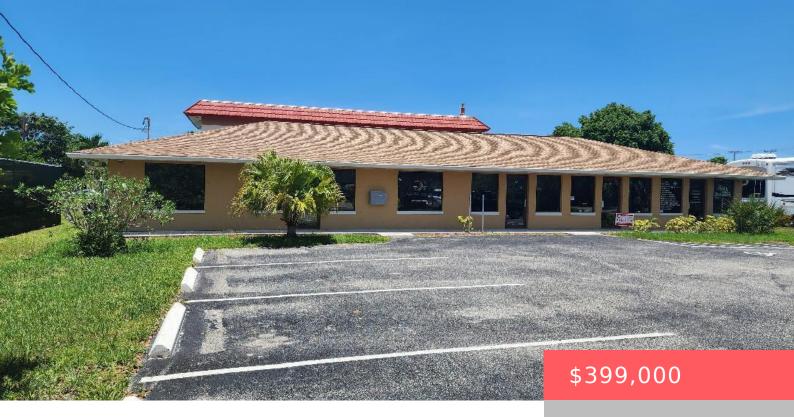

## 492 MAPLE AVE, FORT PIERCE, FL 34982, USA

https://comwire.com

Very Clean property new roof 2023 and freshly painted walls inside and out new ac 2024 3 other ac units under 3 years old Location just off US Highway 1 South of Sabal Palm Plaza. Growing out of your in home business? This is the space for you! this rear find is in good condition

## **Basics**

Year built: 1983

**Listing Office Id:** 801828

Building size (SF): 2688.00 sq ft

For Sale: Yes

Listing Office Name: Lennox Realty

Status: Active

Date added: Added 2 months ago

## **Building Details**

Type: Mixed Use Building Type: Office Space

Stories: 1.0 Heating: Central, Zoned

**Construction:** CBS, Concrete, Stucco Floor covering: Carpet, Laminate, Vinyl Floor

**Roof:** Comp Shingle **Real Estate Taxes:** \$8,980.94