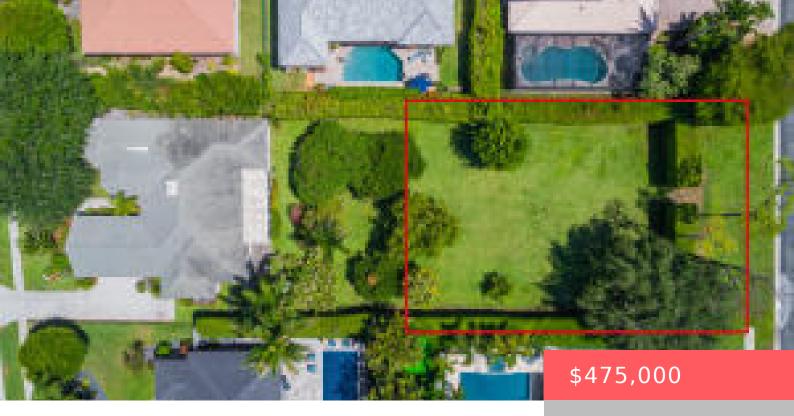

# **4941 GLENN PINE LANE, BOYNTON BEACH, FL, 33436**

https://comwire.com

Exceptional Lot in the desirable Cocoa Pine Estates. Great for investment or to build your own dream home.

Active

#### **Site Details**

**Acres:** 0.31 **Lot SqFt:** 13479.00

Improvements: Cleared Utilities On Site: Electric Service Available, Sewer

Front Exp: East Lot Description: 1/4 to 1/2 Acre, Paved Road

Roads: City/County Maint., Private Road Ground Cover: Grassed