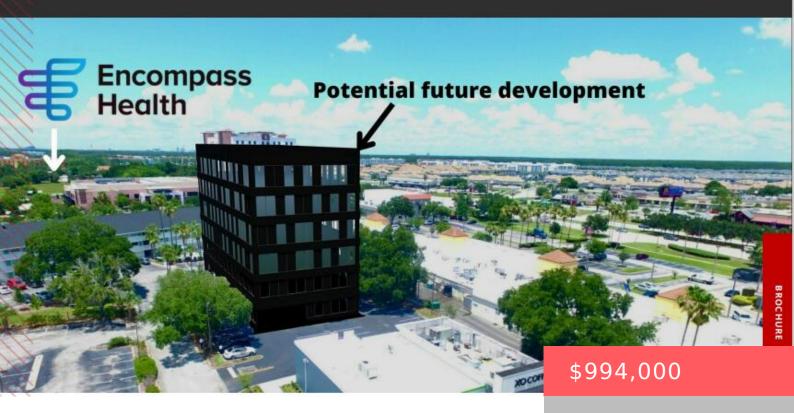

## 4967 W IRLO BRONSON MEMORIAL HWY, KISSIMMEE, FL 34746, USA

https://comwire.com

Commercial Land Lot! This .6 acre pad site provides the opportunity to develop 40,000 SF medical office building with structured parking. The subject parcel is currently part of an existing commercial retail center. Seller will complete the lot split prior to closing. Zoning details PD with a commercial designation. Future Land Use is Urban Center

## **Basics**

Year built: 2024 Status: Active

**Building size (SF): 40000.00** sq ft **Lot size: 0.60** sq ft

For Sale: Yes For Lease: No

Listing Office Name: Tailored Realty LLC

## **Building Details**

Type: Mixed Use Building Type: Commercial, Commercial Condo, Industrial,

Medical, Office Space, Office/Professional, Special Purpose,

Storage/ Warehouse

Stories: 6.0 Heating: Other