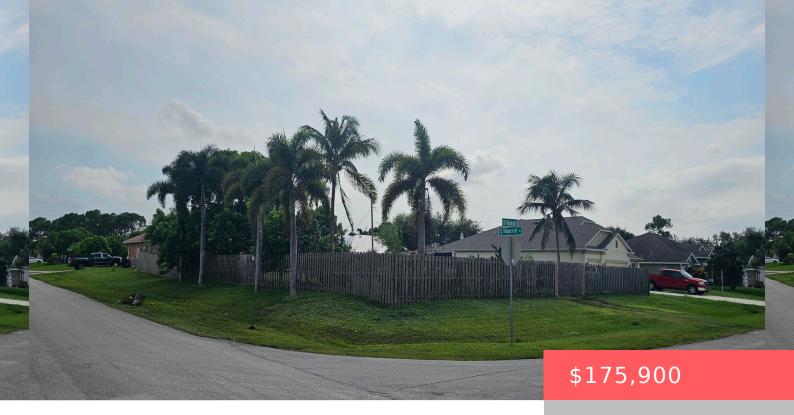

# 498 NAMOIT PLACE, PORT SAINT LUCIE, FL, 34953

https://comwire.com

This oversize fenced corner vacant Land is waiting for your new home. Features are: Cleared and ready to build, Fruit trees, Beautiful Palm trees, and Location Location Location, this property is located close to Turnpike on Exit 138 Becker Rd. / Also Exit 114 on Route 95. Easy access to Newfield Parkway Or SW Murphy

## **Basics**

**Status:** Active

**Date added:** Added 3 weeks ago

**HOA Dues \$:** \$95

Price/Acre: \$651,481.48

For Lease: No

Listing Office Id: 276575961

**Lot size: 0.27** sq ft **Est. Taxes:** \$359.28

### **Site Details**

**Acres:** 0.27

Lot Frontage: 95.00 Utilities On Site: None

**Lot Description:** 1/4 to 1/2 Acre **Ground Cover:** Grassed,Other

**Lot SqFt:** 11761.00

Improvements: Cleared, Fenced

Front Exp: Northwest