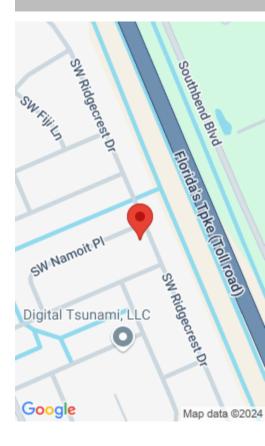

# 498 NAMOIT PLACE, PORT SAINT LUCIE, FL, 34953

https://comwire.com

This oversize fenced corner vacant Land is waiting for your new home. Features are: Cleared and ready to build, Fruit trees, Beautiful Palm trees, and Location Location Location, this property is located close to Turnpike on Exit 138 Becker Rd. / Also Exit 114 on Route 95. Easy access to Newfield Parkway Or SW Murphy