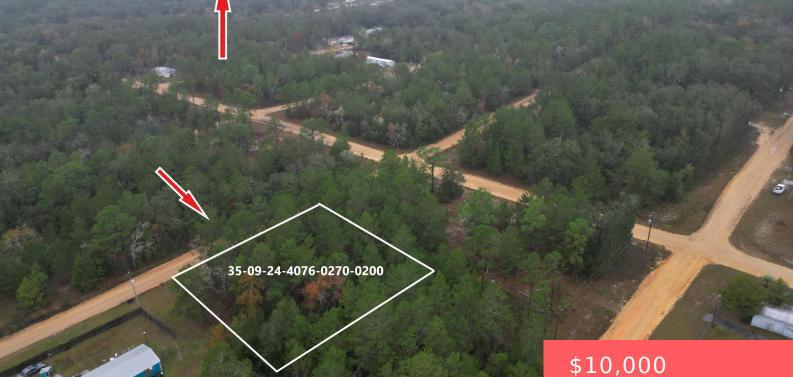

### φ10,00

#### 879 ELIZABETH ST, INTERLACHEN, FL 32148, USA

https://comwire.com

Build your DREAM Home in an amazing location surrounded by many gorgeous lakes. So many neighbors are there already enjoying the wonderful location. Better Deal for 2/3 or 13 lots. A total of 13 LOTS are available FOR SALE! \*\*\*Let's make a Deal of your Dreams! \*\*\* Create your oasis, paradise, and realize the special

## Site Details

Acres: 0.26 Improvements: None

Lot SqFt: 9583.00 Utilities On Site: Electric Service Available,Other

Water, Sewer, Well Water

Front Exp: SouthView: Garden,OtherLot Description: < 1/4 Acre,1/4 to 1/2 Acre</td>Roads: Dirt,OtherGround Cover: Other