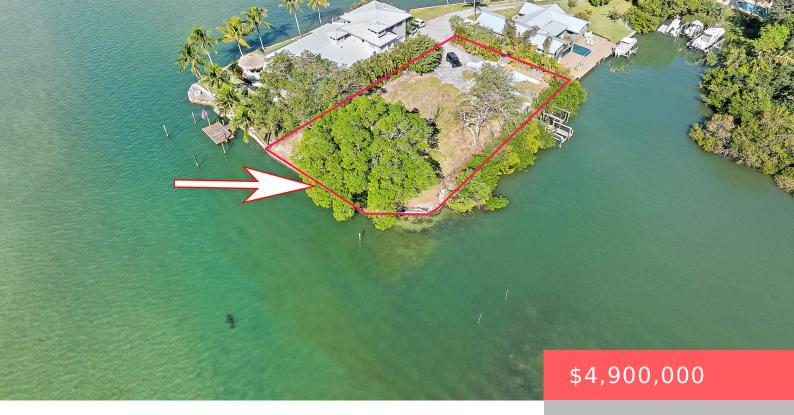

## **50 RIVERSIDE DRIVE, JUPITER, FL, 33469**

https://comwire.com

Discover an unparalleled opportunity to own one of the most coveted waterfront properties on the Loxahatchee River. Boasting over 294 +/- feet of waterfrontage & breathtaking 180-degree river views, this stunning lot is a rare find. The property features a grandfathered dock with a lift, county- & state-permitted seawall authorization, & vinyl materials already on-site + Read More Active

## Site Details

| <b>Acres:</b> 0.39                                                                                                                                        | Lot SqFt: 16852.00                                                                                             |
|-----------------------------------------------------------------------------------------------------------------------------------------------------------|----------------------------------------------------------------------------------------------------------------|
| Improvements: Cleared                                                                                                                                     | Utilities On Site: Electric Service Available, Public Water, Sewer                                             |
| Waterfrontage: 294'                                                                                                                                       | <b>Waterfront Details:</b><br>Intracoastal,Lagoon,Mangrove,Navigable,Ocean Access,One<br>Bridge,Riprap,Seawall |
| <b>Boat Services:</b> 0 to 20 Ft<br>Boat,Electric<br>Available,Lift,Private Dock,UP to<br>30 Ft Boat,UP to 40 Ft Boat,UP<br>to 50 Ft Boat,Water Available | Front Exp: East                                                                                                |
| View: Intracoastal,Lagoon                                                                                                                                 | Lot Description: 1/4 to 1/2 Acre, Irregular Lot, West of US-1                                                  |
| Roads: Paved, Private Road                                                                                                                                | Ground Cover: Grassed                                                                                          |
| Soil Type: Dirt,Sand                                                                                                                                      | Special Info: Easements, Gated Community, Platted                                                              |