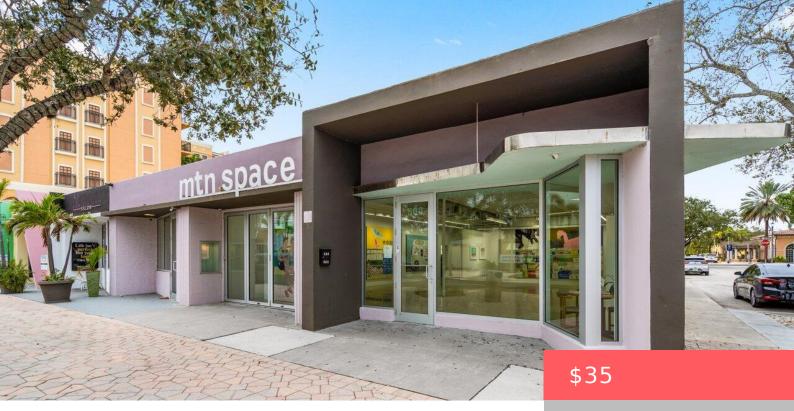

## 500 LAKE AVENUE, LAKE WORTH BEACH, FL, 33460

https://comwire.com

Fantastic location right in the center of downtown Lake Worth Beach, boasting high foot traffic and ample parking. We have prime retail spaces available ranging from 1,000 to 4,000 sq ft. • Active

## **Building Details**

Type: Retail Stories: 1.0 Construction: Block, CBS Roof: Tar/Gravel Tax Year: 2024 Docs Available: None Building Type: Retail Heating: Central Floor covering: Tile Real Estate Taxes: \$24,201.20 Cooling: Central Info Available: None