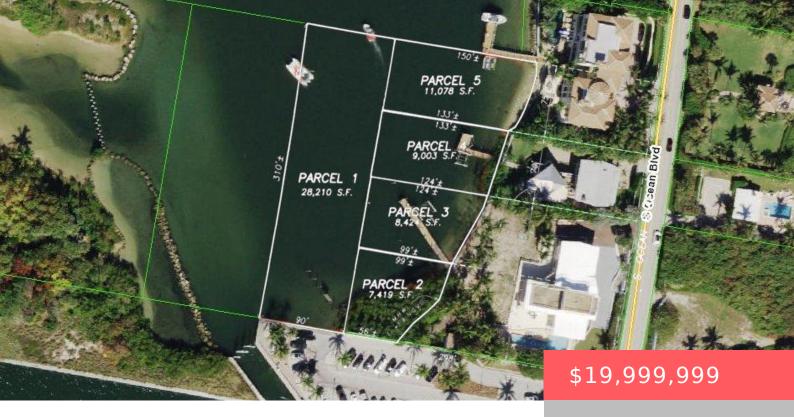

# 600 S OCEAN BLVD, LANTANA, FL 33462, USA

https://comwire.com

IMAGINE THE POSSIBILITIES!! Perfect for private moorings area, fishing area, fish farm or possible dock or floating home. Acess by water or eligible for easements through adjacent property. Comprised of 5 FEE SIMPLE privately owned water lots located west of 3090, 4000 & 4020 S. Ocean Blvd. Individual lots/lot packages may be purchased separately. Priced + Read More

#### **Site Details**

**Acres:** 1.47

Improvements: None

Waterfrontage: 310

**Lot Description:** 1 to < 2 Acres

**Ground Cover:** Other

**HOA Fee/Month:** \$0

**Lot SqFt:** 61855.00