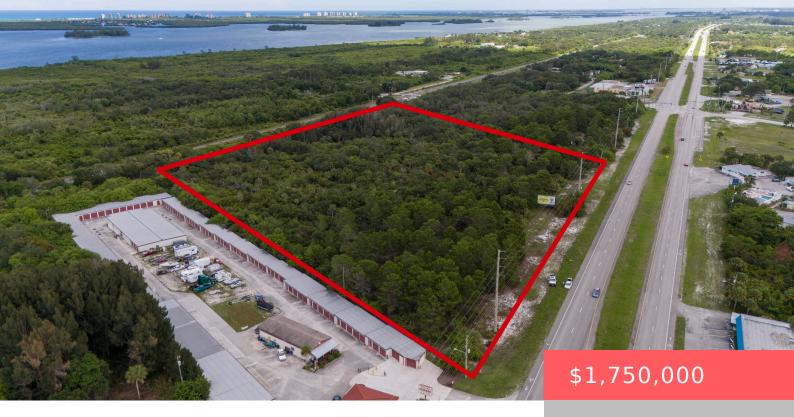

# 5000 US HIGHWAY 1, FORT PIERCE, FL, 34946

https://comwire.com

Prime US #1 Development Site. 9.8 acres with 610 feet on US #1 and 585 feet on Old Dixie Highway. The entire parcel is zoned General Commercial. 2nd parcel North of the Indrio Rd. intersection on the East side of US #1. High and Dry. Great northern St Lucie County location serving several large subdivisions

#### **Site Details**

**Acres:** 9.80 **Lot SqFt:** 425146.00

**Lot Frontage:** 610.00 **Lot Dimensions:** 610 x 743 x 585 x 796

Improvements: None Utilities On Site: None

Front Exp: West Lot Description: 5 to 10 Acres

**Roads:** State Road, Paved, Country **Ground Cover:** Brush