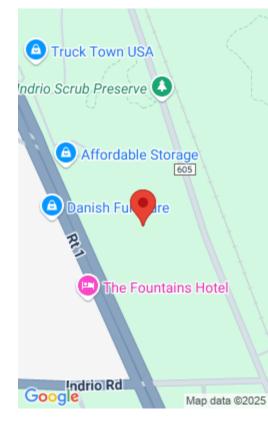

# 5000 US HIGHWAY 1, FORT PIERCE, FL, 34946

https://comwire.com

Prime US #1 Development Site. 9.8 acres with 610 feet on US #1 and 585 feet on Old Dixie Highway. The entire parcel is zoned General Commercial. 2nd parcel North of the Indrio Rd. intersection on the East side of US #1. High and Dry. Great northern St Lucie County location serving several large subdivisions