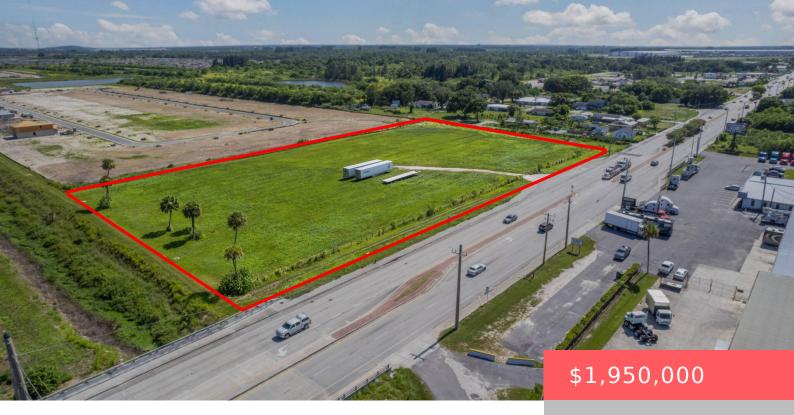

# **716 CARLYLE WY, FORT PIERCE, FL 34947, USA**

https://comwire.com

Discover an exceptional opportunity for General Commercial, and Light Industrial. Zoned Commercial General, this versatile space is perfectly positioned in the sought-after Port St. Lucie area, offering a strategic and dynamic location for commercial ventures. With its prime zoning and favorable location, this property provides a strong foundation for a wide range of light Industrial-oriented

#### **Site Details**

**Acres:** 5.10 **Lot SqFt:** 222156.00

Improvements: Cleared, Curb Utilities On Site: None

Front Exp: North Lot Description: 5 to 10 Acres

Roads: County Road Ground Cover: Grassed