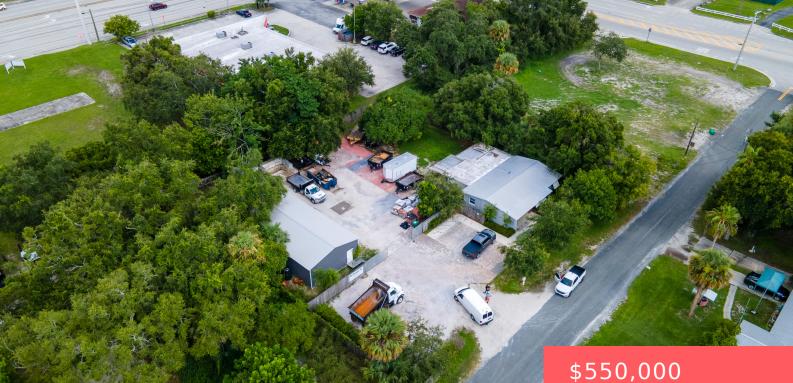

### 5009 LACE AVE, FORT PIERCE, FL 34982, USA https://comwire.com

GREAT INVESTMENT OPPORTUNITY!! Own Your Own Business Location with this Awesome .55 Acre General Commercial Property. This Property is Located Midway Between Vero Beach and Stuart, Just Off US-1 Giving Great Access to the Local Communities, and is a 5 Mile Direct Route to I-95. This Property is Fully Fenced with Over 13,000 Sq.Ft. of + Read More

## Basics

Year built: 1967 Listing Office Id: 276599926 Building size (SF): 1690.00 sq ft For Sale: Yes Listing Office Name: Pinnacle Real Estate Group Status: Active Date added: Added 2 months ago Lot size: 0.55 sq ft For Lease: No

# **Building Details**

| Type: Mixed Use        | <b>Building Type:</b> Commercial, Free Standing, Office/Warehouse,<br>Retail, Storage/ Warehouse |
|------------------------|--------------------------------------------------------------------------------------------------|
| <b>Stories:</b> 1.0    | Heating: Central Building                                                                        |
| Construction: Concrete | Floor covering: Laminate, Vinyl Floor                                                            |
| Roof: Metal            | Real Estate Taxes: \$3,544.48                                                                    |
| <b>Tax Year:</b> 2023  | Cooling: Ceiling Fan, Central Building                                                           |
| Docs Available: None   | Info Available: None                                                                             |