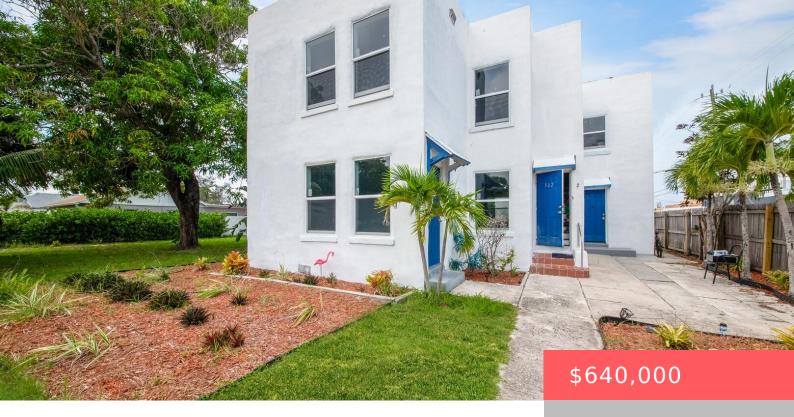

## 502 20TH AVE N, LAKE WORTH BEACH, FL 33460, USA

https://comwire.com

Welcome to this exceptional investment opportunity! This beautifully maintained duplex offers the perfect blend of modern amenities and classic charm. Each unit features two spacious bedrooms and a well-appointed full bath, with neutral flooring throughout for a stylish and easy-to-maintain living space. Cozy fireplaces add a warm and inviting atmosphere to each unit, while in-building

## **Basics**

Year built: 1928

**Listing Office Id:** 276562792

Bedrooms: 2 beds

**HOA Dues \$:** \$0

For Sale: No

SqFt Living: 2148.00 sq ft

Listing Office Name: Re/Max Direct

Status: Active

Date added: Added 2 months ago

Bathrooms: 1 bath

**Est. Taxes:** \$10,466.30

For Lease: No

SqFt Total: 2730.00 sq ft

## **Building Details**

**Type:** Duplex