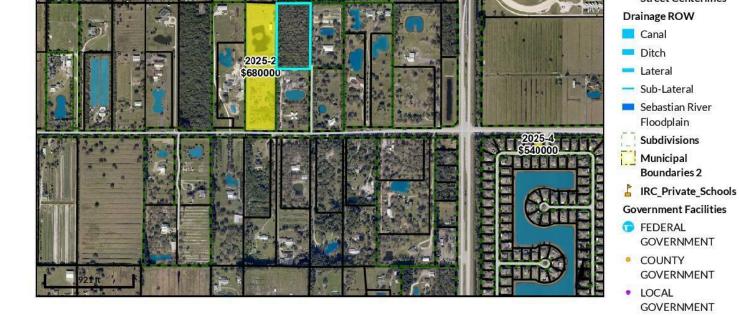

### **5055 69TH COURT, VERO BEACH, FL, 32967**

https://comwire.com

Let's Make a Deal/ Motivated Seller! Opportunity Awaits!
Spacious 5.09 Acre Property Surrounded by Large Equestrian
Estate Homes. Zoned A-1. Located Off of a Paved Road. Buyers
To Bring in Utilities and Verify Building Requirements. Great
Opportunity to Build in the Northwest Section of Vero Beach.
Approximately 400 Ft X 500 Ft., Property Dimensions
Approximate.