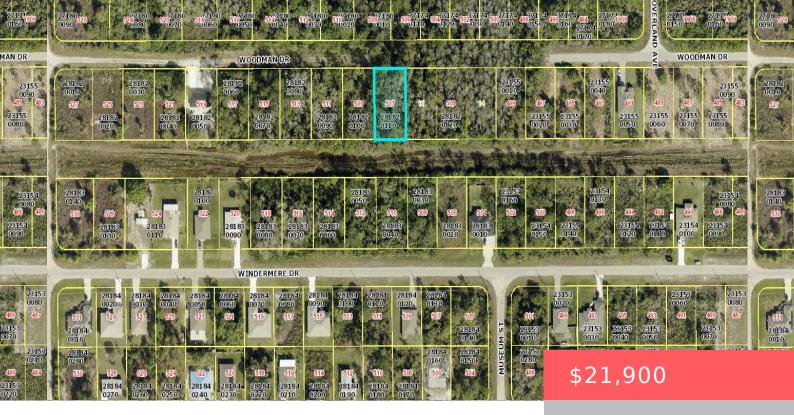

## 507 WOODMAN DR, LEHIGH ACRES, FL 33972, USA

https://comwire.com

BUILD YOUR CUSTOM HOME ON THIS OVERSIZED CANAL LOT WITH NEIGHBORING HOMES IN THE AREA.PLEASE CONFIRM ACCURACY OF ALL AVAILABLE UTILITIES.

## Site Details

Acres: 0.29 Improvements: None Waterfront Details: Interior Canal View: Canal,Garden Roads: County Road Special Info: Platted Lot SqFt: 12750.00 Utilities On Site: None Front Exp: North Lot Description: 1/4 to 1/2 Acre Ground Cover: Other