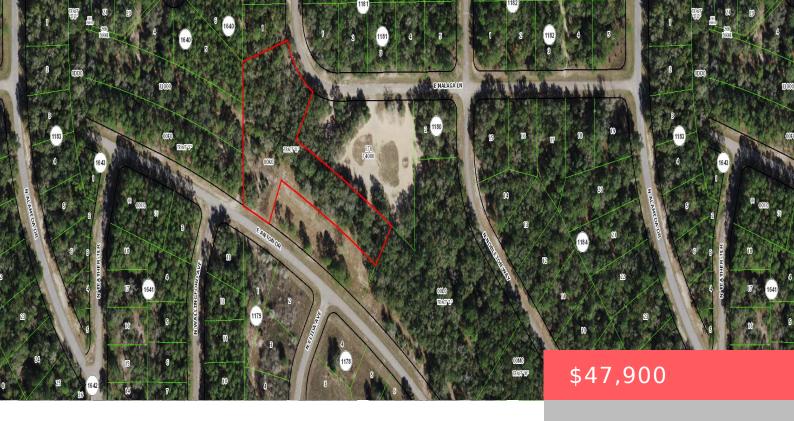

# 509 E ANTON DR, CITRUS SPRINGS, FL 34434, USA

https://comwire.com

Build Single Family or Multifamily on this 2.27 acre home site. The primary land use within each of the developments is single family residential; however, other uses are allowed. Other permitted land uses include multifamily residential, public/semi-public, recreational, commercial, and limited industrial which are subject to approved master plan of development.

#### **Site Details**

**Acres:** 2.27 **Lot SqFt:** 99025.00

**Lot Dimensions:** 96.0 ft x 248.0 ft **Improvements:** None

Utilities On Site: None Front Exp: South

**View:** Garden **Lot Description:** 2 to < 3 Acres