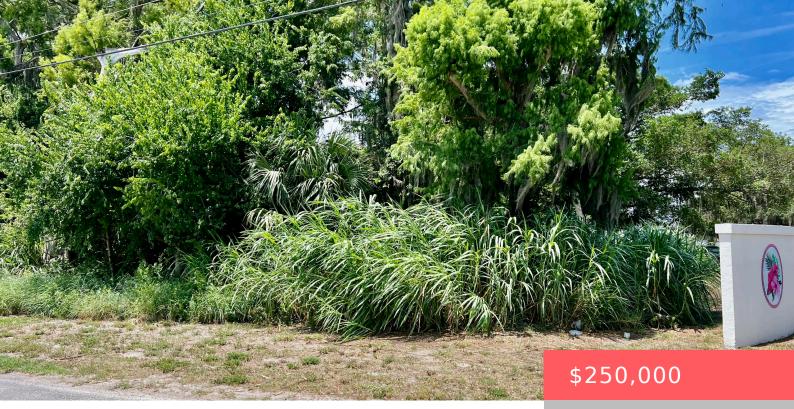

## 5003 SE 43RD TRCE, OKEECHOBEE, FL 34974, USA

https://comwire.com

Great Opportunity for development in prime location – high traffic and residential area. 2.5 acres. Located by King's Bay. Possibilities are endless! Dimensions are approximate

## Site Details

| Lot SqFt: 109004.00               | <b>Lot Dimensions:</b> 150.0 ft x 200.0 ft |
|-----------------------------------|--------------------------------------------|
| Improvements: None                | Utilities On Site: None                    |
| Waterfront Details: Pond          | Front Exp: South                           |
| View: Pond                        | Lot Description: 2 to < 3 Acres            |
| Roads: County Road, Paved, Public | Ground Cover: Other                        |