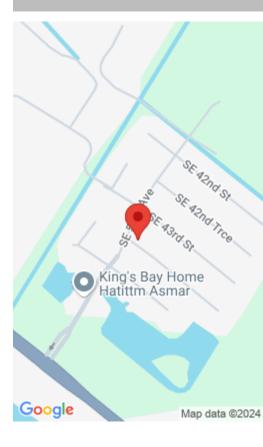

## 5003 SE 43RD TRCE, OKEECHOBEE, FL 34974, USA

https://comwire.com

Great Opportunity for development in prime location – high traffic and residential area. 2.5 acres. Located by King's Bay. Possibilities are endless! Dimensions are approximate