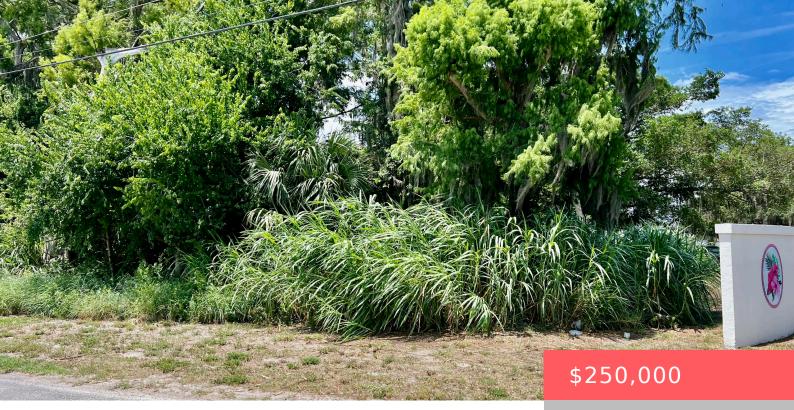

## 4970 US-441, OKEECHOBEE, FL 34974, USA

https://comwire.com

Great Opportunity for development in prime commercial corrider – high traffic and residential area. 2.5 acres located by King's Bay Subdivision. • Active

## Site Details

Improvements: Street Light Waterfront Details: Pond View: Pond Roads: County Road, Paved, Public Utilities On Site: None Front Exp: East Lot Description: 2 to < 3 Acres Ground Cover: Other