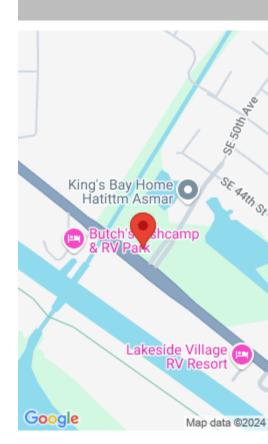

## 4970 US-441, OKEECHOBEE, FL 34974, USA

https://comwire.com

Great Opportunity for development in prime commercial corrider – high traffic and residential area. 2.5 acres located by King's Bay Subdivision. • Active