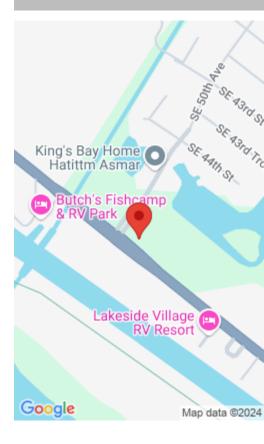

### 5020 US-441, OKEECHOBEE, FL 34974, USA

https://comwire.com

Great Opportunity for development in prime Commercial Corrider – high traffic and residential area. 1.9 acres located by King's Bay subdivision. Possibilities are endless!