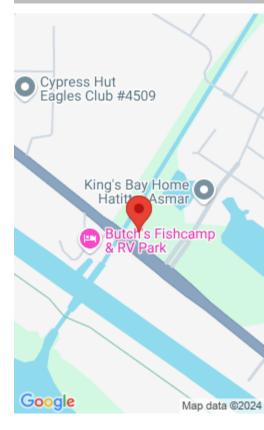

## 4930 US-441, OKEECHOBEE, FL 34974, USA

https://comwire.com

Great Opportunity for development in prime location – high traffic and residential area. 1.9 acres. Located by King's Bay. Possibilities are endless! Dimensions are approximate, must measure for exact.