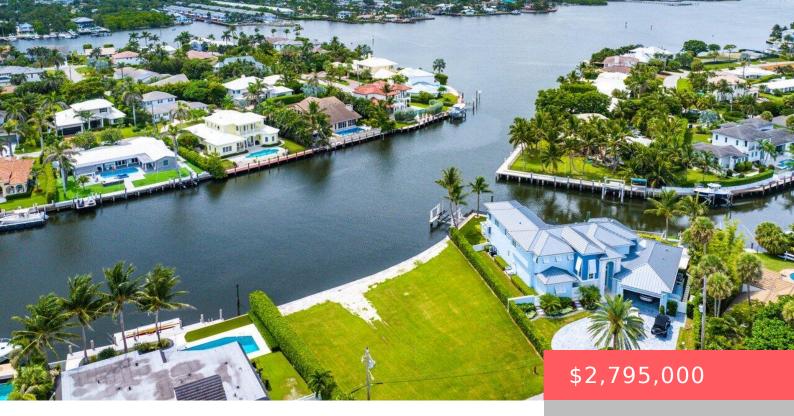

# 52 RIVER DR, BOYNTON BEACH, FL 33435, USA

https://comwire.com

Discover 51 River Drive, an exceptionally located and hard-to-find waterfront property with over 137 feet of no-wake, deep-water frontage and captivating direct intracoastal views. This prime lot presents a unique opportunity to design your South Florida dream home. Perfect for boating enthusiasts, it's just minutes from the Boynton Inlet and offers easy access to the

#### **Site Details**

**Acres:** 0.26 Lot Dimensions: 11383 Improvements: None Utilities On Site: None

**Waterfrontage:** 139 Waterfront Details: Canal Width 121+,Interior

Canal, Intracoastal, Navigable

Front Exp: East View: Intracoastal