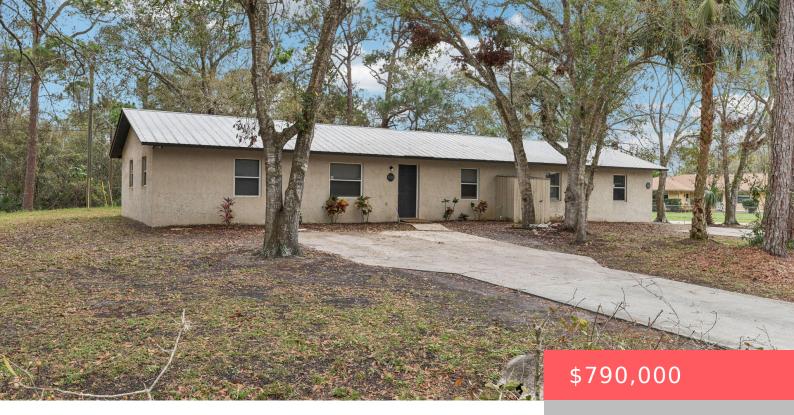

## 5100 SANIBEL AVENUE, FORT PIERCE, FL, 34951

https://comwire.com

Exceptional investment in Fort Pierce/Lakewood Park! This quadplex of four units (built in 1991) is impeccably maintained with upgrades, including metal roofs and all-concrete construction. Situated on a 37,897-sq-ft lot in St. Lucie County, it offers an easy commute to major highways and quick access to shopping and dining. Each unit is newly renovated with