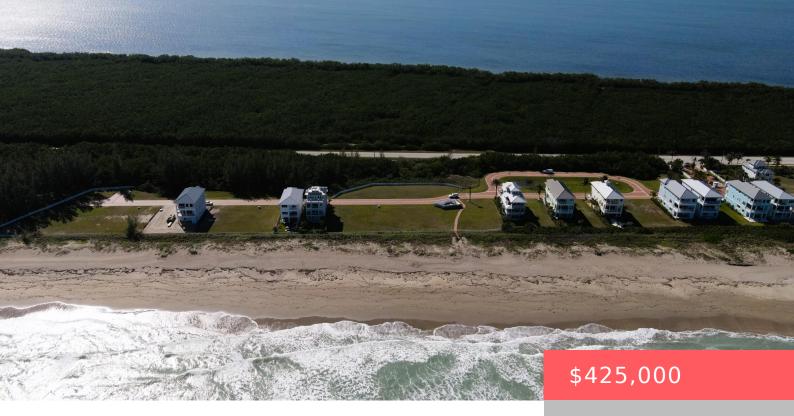

# 5105 WATERSONG WAY, FORT PIERCE, FL 34949, USA

https://comwire.com

Watersong is a unique seaside community located between the Atlantic Ocean and the Indian River on Hutchinson Island. It's an exclusive gated subdivision with a beautiful entrance featuring lush landscaping, palm trees, tropical foliage, and brick paver streets. The community offers a heated pool for residents. Homes in Watersong showcase Key West and coastal-inspired architecture, constructed

#### **Site Details**

**Lot SqFt:** 5227.00 **Improvements:** Cleared

**Utilities On Site:** Municipal Sewer **Waterfront Details:** Intracoastal,Ocean Access

Front Exp: East View: Intracoastal,Ocean

Lot Description: < 1/4 Acre Roads: Paved,Private Road