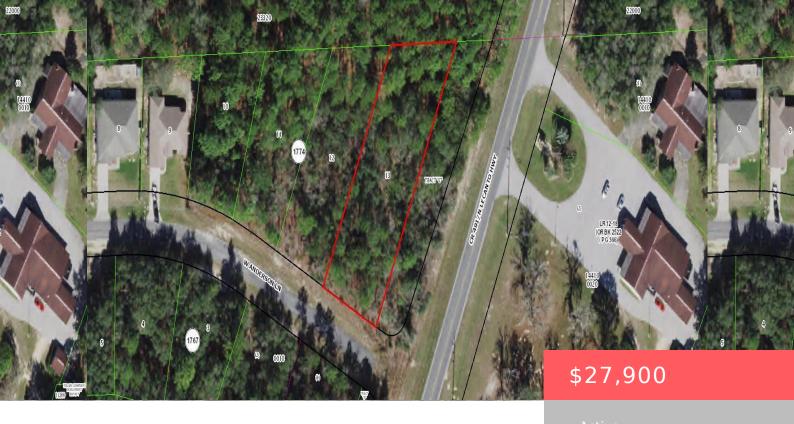

# 511 W ANDERSON LN, CITRUS SPRINGS, FL 34434, USA

https://comwire.com

St Paul's Lutheran Church (WELS)

Fero Funeral Home with Crematory

Google

Fero Memorial Gardens

Map data @2025

## **Basics**

Comwire last checked: 7:55 am on April

15, 2025

**Days on Comwire:** 203

**Listing Office Id:** 802428

Lot size: 0.56 sq ft

**Price/Acre:** \$49,821.42

For Lease: No

**Listing updated:** March 15, 2025 at 8:37 pm

**Status:** Active

Date added: September 27, 2024 at 9:58 pm

**Est. Taxes:** \$147.66

For Sale: No

**Listing Office Name:** Keller Williams Realty of

**PSL** 

#### **Site Details**

**Acres:** 0.56 **Lot SqFt:** 24480.00

Utilities On Site: NoneFront Exp: Southwest

**View:** Garden **Lot Description:** 1/2 to < 1 Acre

**Subdiv Info:** None **Roads:** City/County Maint.