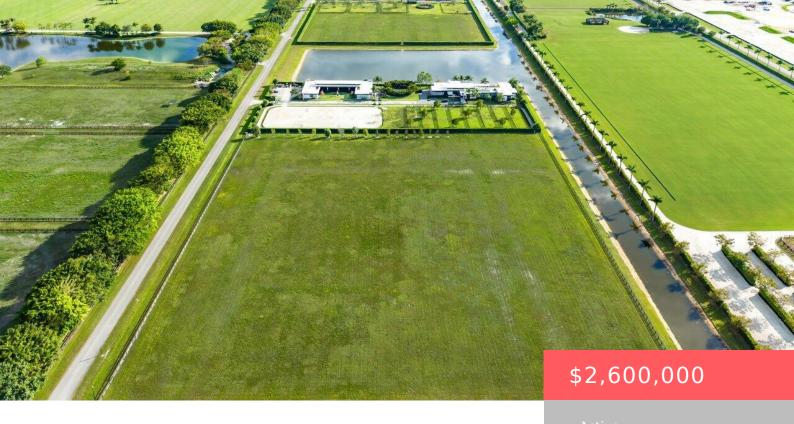

### 5111 LASSO WAY, WELLINGTON, FL, 33449

https://comwire.com

Incredible opportunity for both the residential homeowner and the equestrian enthusiast to own a premium lot in the highly sought-after community of Wellington Preserve, this 5 acres lot is moments away from the equestrian epicenter of Wellington and the International Polo Club of Palm Beach. This parcel can be combined with 2 adjacent parcels to

#### **Site Details**

**Acres:** 5.06 Lot Dimensions: 5.06 acres

Utilities On Site: Electric, Electric Service Improvements: Cleared, Drainage, Street Light

Available, Public Water

**Subdiv Info:** Horses Permitted

View: Canal Front Exp: East

**Lot Description:** 3 to < 5 Acres, Paved

Road.Private Road

Roads: Paved, Private Road **Ground Cover:** Grassed

Soil Type: Dirt, Sand

**HOA Fee/Month:** \$240

Special Info: Gated Community, Platted