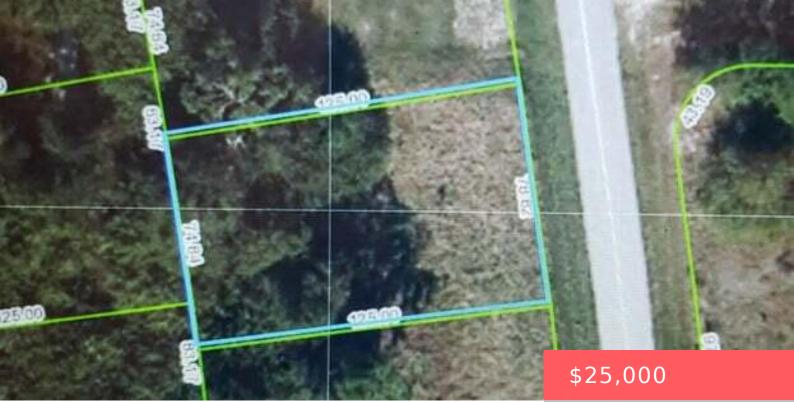

# Site Details

Lot SqFt: 10000.00 Improvements: None Front Exp: East Roads: City/County Maint. Lot Dimensions: 80.0 ft x 125.0 ft Utilities On Site: None Lot Description: < 1/4 Acre Ground Cover: Brush