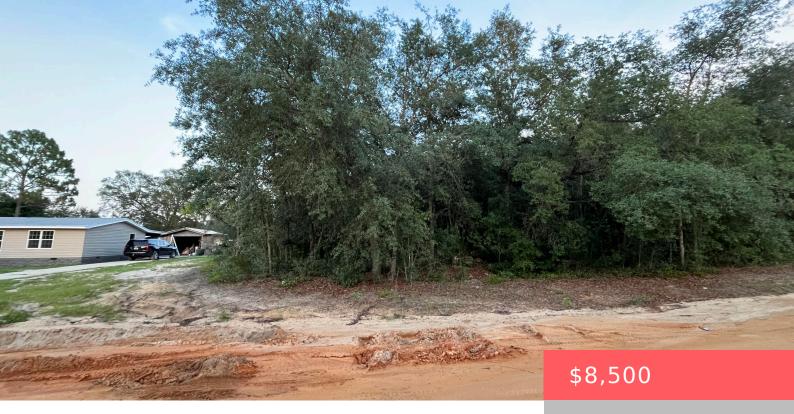

# 512 OAKCREST DRIVE, INTERLACHEN, FL, 32148

https://comwire.com

Owner financing is available with only \$1,500 down! Build or bring your mobile home to this stunning lot in the growing city of Interlachen. With power lines already in place, accessing electricity is a breeze. Located close to State Road 20 the lot is within minutes of schools, restaurants, diners, and parks. An easy commute

#### **Site Details**

Lot SqFt: 10890.00 Lot Dimensions: 85 x 127
Improvements: None Utilities On Site: None

Front Exp: North Lot Description: 1/4 to 1/2 Acre

**Roads:** Dirt **Ground Cover:** Other