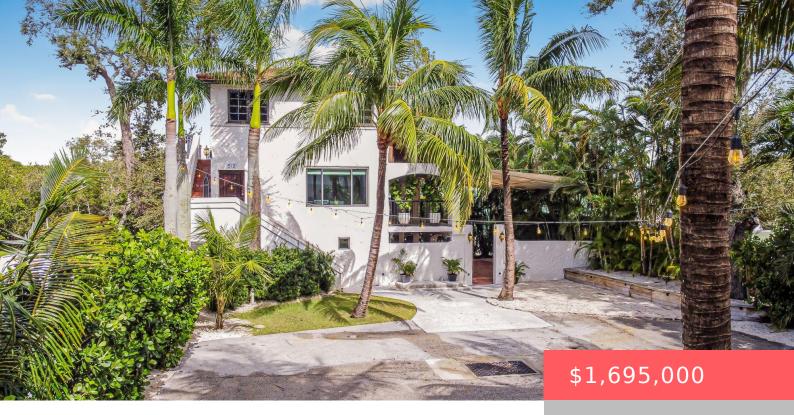

## 512 ST LUCIE CRESCENT, STUART, FL, 34994

https://comwire.com

Embrace the potential of this mixed use/multifamily marvel at 512 SW St. Lucie Crescent in Stuart, FL. Boasting 2,548 SF of space, this versatile building, originally constructed in 1925 and renovated in 2002, is primed for a variety of uses, including wedding venue and event hosting, office/medical use, live/work, Airbnb, multi-family apartment rental, bed &

+ Read More

- Active
- 2548.00 sq ft