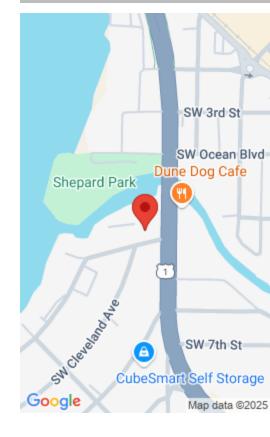

## 512 ST LUCIE CRESCENT, STUART, FL, 34994

https://comwire.com

Embrace the potential of this mixed use/multifamily marvel at 512 SW St. Lucie Crescent in Stuart, FL. Boasting 2,548 SF of space, this versatile building, originally constructed in 1925 and renovated in 2002, is primed for a variety of uses, including wedding venue and event hosting, office/medical use, live/work, Airbnb, multi-family apartment rental, bed &